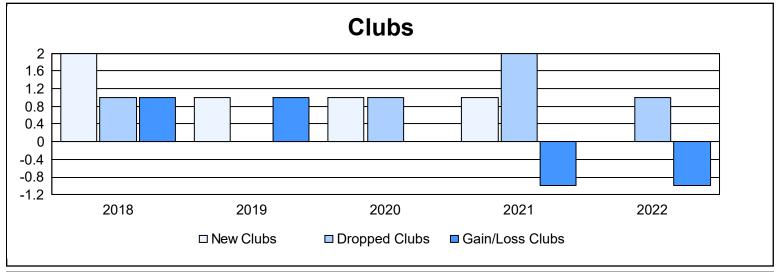

District 20 S

As of June 2022 Cumulative

| Year      | New<br>Clubs | Dropped<br>Clubs | Gain/<br>Loss<br>Clubs | New<br>Members | Charter<br>Members | Reinstate<br>Members | Transfer<br>Members | Total<br>Member<br>Added | Total<br>Members<br>Dropped | Gain/<br>Loss<br>Members |
|-----------|--------------|------------------|------------------------|----------------|--------------------|----------------------|---------------------|--------------------------|-----------------------------|--------------------------|
| 2017-2018 | 2            | 1                | 1                      | 132            | 56                 | 3                    | 8                   | 199                      | 153                         | 46                       |
| 2018-2019 | 1            | 0                | 1                      | 98             | 21                 | 3                    | 2                   | 124                      | 141                         | -17                      |
| 2019-2020 | 1            | 1                | 0                      | 63             | 28                 | 8                    | 1                   | 100                      | 117                         | -17                      |
| 2020-2021 | 1            | 2                | -1                     | 46             | 22                 | 5                    | 1                   | 74                       | 163                         | -89                      |
| 2021-2022 | 0            | 1                | -1                     | 119            | 1                  | 5                    | 5                   | 130                      | 116                         | 14                       |
| Average   | 1            | 1                | 0                      | 92             | 26                 | 5                    | 3                   | 125                      | 138                         | -13                      |