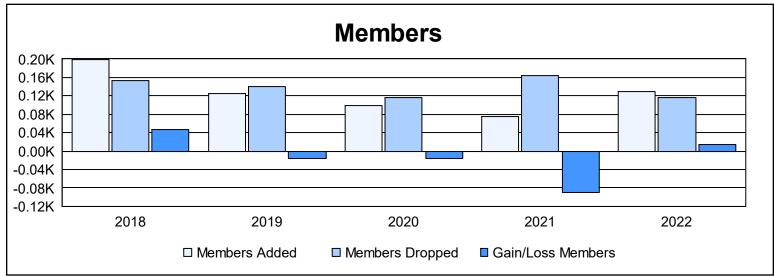

District 20 S

As of June 2022 Cumulative

| Year      | New<br>Clubs | Dropped<br>Clubs | Gain/<br>Loss<br>Clubs | New<br>Members | Charter<br>Members | Reinstate<br>Members | Transfer<br>Members | Total<br>Member<br>Added | Total<br>Members<br>Dropped | Gain/<br>Loss<br>Members |
|-----------|--------------|------------------|------------------------|----------------|--------------------|----------------------|---------------------|--------------------------|-----------------------------|--------------------------|
| 2017-2018 | 2            | 1                | 1                      | 132            | 56                 | 3                    | 8                   | 199                      | 153                         | 46                       |
| 2018-2019 | 1            | 0                | 1                      | 98             | 21                 | 3                    | 2                   | 124                      | 141                         | -17                      |
| 2019-2020 | 1            | 1                | 0                      | 63             | 28                 | 8                    | 1                   | 100                      | 117                         | -17                      |
| 2020-2021 | 1            | 2                | -1                     | 46             | 22                 | 5                    | 1                   | 74                       | 163                         | -89                      |
| 2021-2022 | 0            | 1                | -1                     | 119            | 1                  | 5                    | 5                   | 130                      | 116                         | 14                       |
| Average   | 1            | 1                | 0                      | 92             | 26                 | 5                    | 3                   | 125                      | 138                         | -13                      |